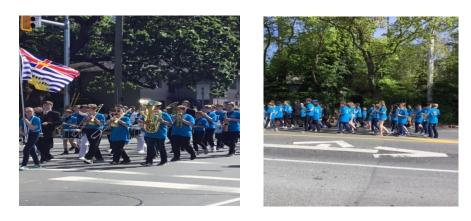

## Esquimalt Bucaneer Day Parade

Shoreline Families,

The PAC has been re-approved for the Thrifty Foods Smile Card program for the next year. For those of you who already have Smile Cards from this year, please continue using them throughout the summer and next school year. The PAC receives 5% of all amounts loaded onto these cards, and the proceeds will be used for Shoreline's Big Canoe program. This year we've collected over \$300, so thank you to those participating.